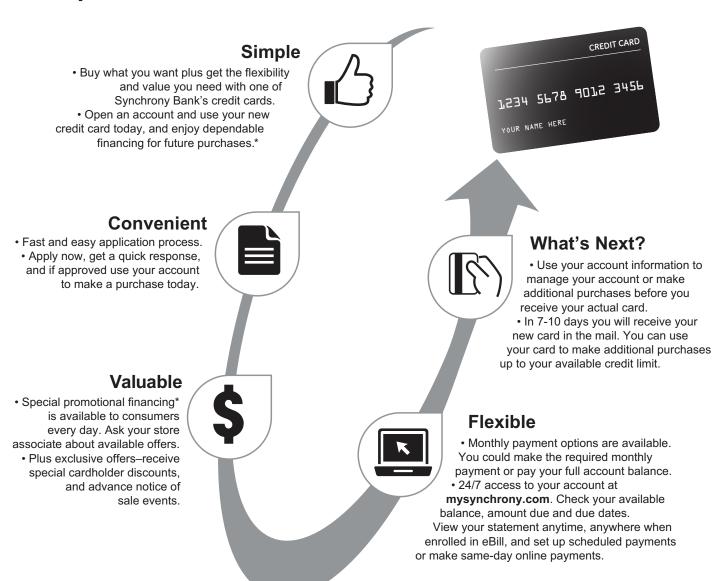

#### **Steps To Apply For A Briggs & Stratton Credit Card**

#### Step 1 Please follow these guidelines when completing your application:

- ✓ Please have available two forms of ID that can be verified. If using a joint applicant, the joint applicant must be present and also provide two forms of ID.
- ✓ Please include all forms of income from all full and part-time jobs, bonuses, commissions, and investments. You need only include child support, alimony, or separate maintenance income if you wish this income to be considered in your application.
- ✓ Please note that you must reside in the United States and be 18 years of age or older to apply.

Step 2 Please complete the application.